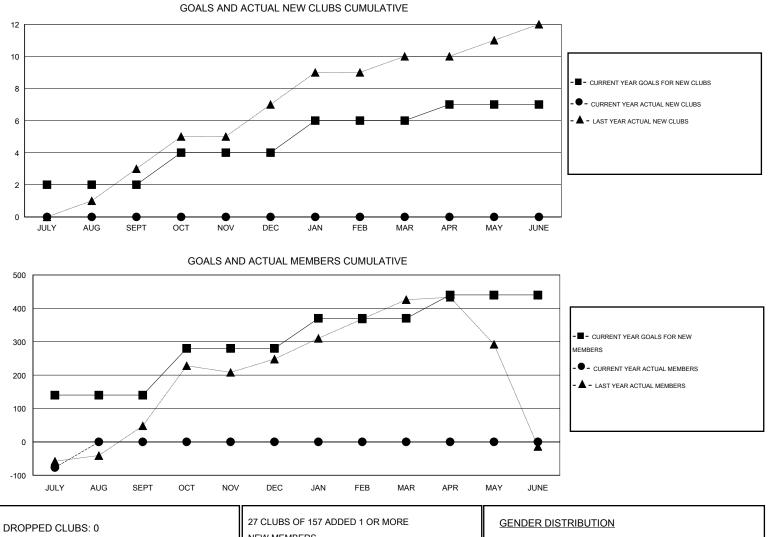

## GMT: ER GURUNATHAN

| LOCATION INDIA |
|----------------|
|----------------|

GMT CA 6

|                                            |                  | Clubs            |                  |                  | Members                                    |                    |                                     |                    |                  |
|--------------------------------------------|------------------|------------------|------------------|------------------|--------------------------------------------|--------------------|-------------------------------------|--------------------|------------------|
|                                            | RESU             | TS FOR 2015-2016 |                  |                  | RESULTS FOR 2015-2016                      |                    |                                     |                    |                  |
| QUARTER                                    | NEW CLUB<br>GOAL | NEW CLUBS        | DROPPED<br>CLUBS | NET<br>GAIN/LOSS | QUARTER                                    | NEW MEMBER<br>GOAL | CHARTER AND<br>NEW MEMBERS<br>ADDED | DROPPED<br>MEMBERS | NET<br>GAIN/LOSS |
| JULY/AUG/SEPT                              | 2                | 0<br>0           | 0<br>0           | 0                | JULY/AUG/SEPT                              | 140<br>140         | 106<br>0                            | 183<br>0           | -77<br>0         |
| OCT/NOV/DEC<br>JAN/FEB/MAR<br>APR/MAY/JUNE | 2<br>1           | 0                | 0                | 0                | OCT/NOV/DEC<br>JAN/FEB/MAR<br>APR/MAY/JUNE | 90<br>70           | 0                                   | 0                  | 0                |

| DROPPED CLUBS: 0 |     | 27 CLUBS OF 157 ADDED 1 OR MORE | GENDER DISTRIBUTION   |                |     |
|------------------|-----|---------------------------------|-----------------------|----------------|-----|
|                  |     | NEW MEMBERS                     | MALE                  | 6,041 (95.27%) |     |
|                  |     |                                 | FEMALE                | 300 (4.73%)    |     |
| DROPPED MEMBERS  |     |                                 |                       |                |     |
| DECEASED         | 5   | CLICK HERE FOR HEALTH           |                       |                |     |
| CLUB CANCELLED   | 0   | ASSESSMENT DATA                 | FAMILY UNIT MEMBERS   |                | 535 |
| OTHER            | 178 |                                 | HEAD OF HOUSEHOLD     |                | 240 |
| TOTAL            | 183 |                                 | NON-HEAD OF HOUSEHOLD |                |     |
|                  |     |                                 |                       |                |     |